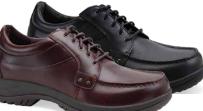

NENS

Travis men's 41-47 (US 7.5-14) Brown Full Grain Black Full Grain

Wade

men's 41-48 (US 7.5-15) Black Tumbled **Brown Oiled Nubuck** 

Taylor men's 41-47 (US 7.5-14) Black Full Grain

Wyatt

Ty

men's 41-47 (US 7.5-14) Brown Full Grain Black Full Grain