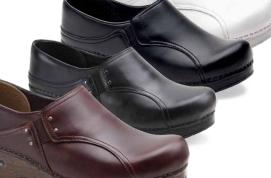

#### **Professional Patent**

women's 36-42 (US 6-12) Black Scribble Patent\* Cherry Patent Brown Tortoise Shell Patent Grey Prism Patent Black Patent\*\* Charcoal Eelskin Patent \*Also available in Wide Pro 36-42 (US 6-12) \*\*Also available in Narrow & Wide Pro 36-42 (US 6-12)

Black Scribble, Grey Prism & Black Patent are also available in size 35 & 43