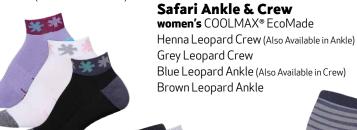

#### Frogs in Clogs Ankle women's COOLMAX® EcoMade Blue Tan

To view our complete sock collection visit dansko.com

Black Oiled Nubuck

300TS

Stormy women's 36-42 (US 6-12) Brown Oiled Nubuck

Safari Ankle & Crew women's COOLMAX® EcoMade Olive Zebra Ankle (Also Available in Crew) Henna Zebra Ankle (Also Available in Crew) Blue Zebra Crew (Also Available in Ankle)