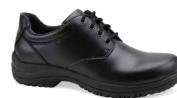

#### Women's and Men's Professional

women's 35-42 (US 5-12) men's 42-47 (US 8.5-14) Black Box\* White Box \* Also available in size 48 (US 15) White box also available in Narrow and Wide Pro 36-42 (US 6-12) Black box also available in Wide Pro 36-42 (US 6-12)