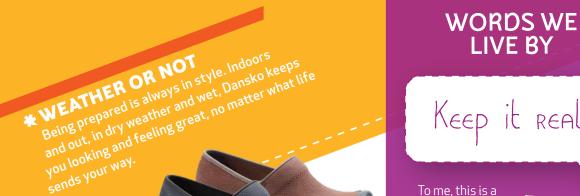

## **WORDS WE** LIVE BY

**SLIP RESISTANT** 

**Black Printed Nubuck** Blue Printed Nubuck Brown Printed Nubuck Keep it real

LIVE BY

To me, this is a little reminder to always be true to yourself and your beliefs.

Nate B.

Over the years I have realized that to be truly happy, I need to make choices based on my own personal belief system.