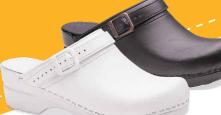

#### Women's and Men's Professional

women's 35-42 (US 5-12) men's 42-47 (US 8.5-14) Black Box\* White Box \* Also available in size 48 (US 15) White box also available in Narrow and Wide Pro 36-42 (US 6-12) Black box also available in Wide Pro 36-42 (US 6-12)

To view our complete collection visit dansko.com/atwork

**Kelsey SLIP RESISTANT** women's 35-43 (US 5-13) White Leather Black Pull-Up

**Kari SLIP RESISTANT** women's 36-42 (US 6-12) White Leather Black Pull-Up