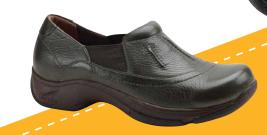

NENS

Travis men's 41-47 (US 7.5-14) Brown Full Grain Black Full Grain

Wade

men's 41-48 (US 7.5-15) Black Tumbled **Brown Oiled Nubuck** 

Taylor men's 41-47 (US 7.5-14) Black Full Grain

Wyatt

Ty

men's 41-47 (US 7.5-14) Brown Full Grain Black Full Grain

Theo

men's 41-47 (US 7.5-14) Black Full Grain **Brown Full Grain** 

men's 41-48 (US 7.5-15) Mocha Full Grain Black Full Grain

Near or far. Work or play. Dansko shoes get there in style. Full-foot support provides to nig base you need to move comfortably day to confort base you need to move comfortably day so and see bow Dansko confort Slin on a nair today and see bow Dansko confort