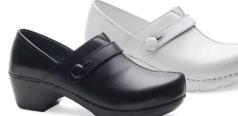

#### Women's and Men's Professional

women's 35-42 (US 5-12) men's 42-47 (US 8.5-14) Black Box\* White Box \* Also available in size 48 (US 15) White box also available in Narrow and Wide Pro 36-42 (US 6-12) Black box also available in Wide Pro 36-42 (US 6-12)

To view our complete collection visit dansko.com/atwork

**Kelsey SLIP RESISTANT** women's 35-43 (US 5-13) White Leather Black Pull-Up

**Kari SLIP RESISTANT** women's 36-42 (US 6-12) White Leather Black Pull-Up