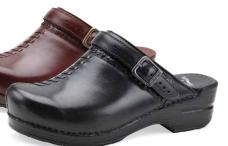

#### **Professional Patent**

women's 36-42 (US 6-12) Black Scribble Patent\* Cherry Patent Brown Tortoise Shell Patent Grey Prism Patent Black Patent\*\* Charcoal Eelskin Patent \*Also available in Wide Pro 36-42 (US 6-12) \*\*Also available in Narrow & Wide Pro 36-42 (US 6-12)

Black Scribble, Grey Prism & Black Patent are also available in size 35 & 43