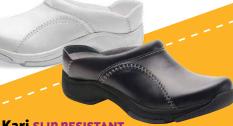

To view our complete collection visit dansko.com/atwork

**Kelsey SLIP RESISTANT** women's 35-43 (US 5-13) White Leather Black Pull-Up

**Kari SLIP RESISTANT** women's 36-42 (US 6-12) White Leather Black Pull-Up