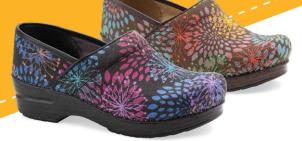

#### Marah

women's 35-42 (US 5-12) Red Oiled Full Grain Black Patent Cherry Patent Espresso Oiled Full Grain Black Burnished Veg

#### **Professional Patent**

women's 36-42 (US 6-12) Black Scribble Patent\* Cherry Patent Brown Tortoise Shell Patent Grey Prism Patent Black Patent\*\* Charcoal Eelskin Patent \*Also available in Wide Pro 36-42 (US 6-12) \*\*Also available in Narrow & Wide Pro 36-42 (US 6-12)