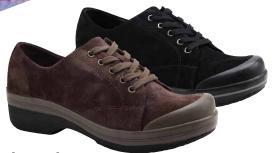

#### Marah

women's 35-42 (US 5-12) Red Oiled Full Grain Black Patent Cherry Patent Espresso Oiled Full Grain Black Burnished Veg

#### **Professional Patent**

women's 36-42 (US 6-12) Black Scribble Patent\* Cherry Patent Brown Tortoise Shell Patent Grey Prism Patent Black Patent\*\* Charcoal Eelskin Patent \*Also available in Wide Pro 36-42 (US 6-12) \*\*Also available in Narrow & Wide Pro 36-42 (US 6-12)