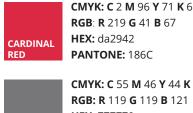

## SIGNATURE BRAND COLOR

Color serves as a primary means of visual identification that elicits a vibrant, emotional response that resonates with our "Embrace Your Journey" messaging. Our colors convey that we are an energetic, forward-looking brand.

HEX: da2942 **PANTONE:** 186C CMYK: C 55 M 46 Y 44 K 11

**RGB: R** 119 **G** 119 **B** 121 HEX: 777779 PANTONE: COOL GRAY 9C